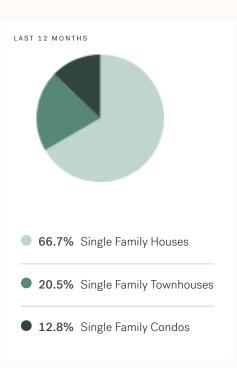

REPORT

# Mission

November 2024



# **Mission Specialists**



Olga Tarasenko

B.LING (BACHELOR OF LINGUISTICS), DIBM

604 684 8844 · 705 olga@kleingroup.com

# **About Mission**

Mission is a suburb of Vancouver, bordering Maple Ridge, Agassiz and Chilliwack, with approximately 41,519 (2022) residents living in a land area of 41,519 (2022) square kilometers. Currently there are homes for sale in Mission, with an average price of 1,393,097, an average size of 2,302 sqft, and an average price per square feet of \$605.

# Mission Neighbourhoods

Dewdney Deroche Downtown Mission Durieu Hatzic Lake Errock Stave Falls Steelhead West Mission

# November 2024 Mission Overview

# KLEIN III



# Sales-to-Active Ratio







# **HPI Benchmark Price (Average Price)**







# **Market Share**







# Mission Single Family Houses

NOVEMBER 2024 - 5 YEAR TREND

KLEIN III

ROYAL LEPAGE

# **Market Status**

# Buyers Market

Mission is currently a **Buyers Market**. This means that **less than 12%** of listings are sold within **30 days**. Buyers may have a **slight advantage** when negotiating prices.



Lower Than Last Year







# Summary of Sales Price Change



# Summary of Sales Volume Change

Lower Than



# Sales Price



# **Number of Transactions**



# Mission Single Family Townhomes

KLEIN III

NOVEMBER 2024 - 5 YEAR TREND

### **Market Status**

# Buyers Market

Mission is currently a Buyers Market. This means that less than 12% of listings are sold within 30 days. Buyers may have a slight advantage when negotiating prices.









# Summary of Sales Price Change