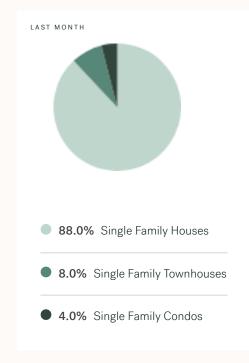

T REPORT

# Mission

November 2024



# **Mission Specialists**



Olga Tarasenko

B.LING (BACHELOR OF LINGUISTICS), DIBM

604 684 8844 · 705 olga@kleingroup.com

# **About Mission**

Mission is a suburb of Vancouver, bordering Maple Ridge, Agassiz and Chilliwack, with approximately 41,519 (2022) residents living in a land area of 41,519 (2022) square kilometers. Currently there are homes for sale in Mission, with an average price of 1,393,097, an average size of 2,302 sqft, and an average price per square feet of \$605.

# Mission Neighbourhoods

Dewdney Deroche Downtown Mission Durieu Hatzic Lake Errock Stave Falls Steelhead West Mission

# November 2024 Mission Overview

# KLEIN III



# Sales-to-Active Ratio







# **HPI Benchmark Price (Average Price)**







# **Market Share**







# Mission Single Family Houses

NOVEMBER 2024 - 5 YEAR TREND

KLEIN III

ROYAL LEPAGE

# **Market Status**

# Buyers Market

Mission is currently a **Buyers Market**. This means that **less than 12%** of listings are sold within **30 days**. Buyers may have a **slight advantage** when negotiating prices.



Lower Than Last Year







# Summary of Sales Price Change



# Summary of Sales Volume Change

Lower Than



# Sales Price



# **Number of Transactions**



# Mission Single Family Townhomes

KLEIN III

NOVEMBER 2024 - 5 YEAR TREND

### **Market Status**

# Buyers Market

Mission is currently a Buyers Market. This means that less than 12% of listings are sold within 30 days. Buyers may have a slight advantage when negotiating prices.









# Summary of Sales Price Change