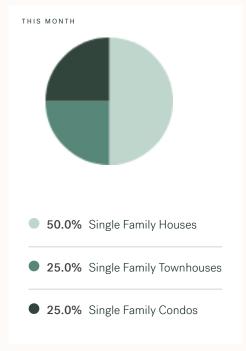

KET REPORT

# Mission

November 2024



# **Mission Specialists**



Olga Tarasenko

B.LING (BACHELOR OF LINGUISTICS), DIBM

604 684 8844 · 705 olga@kleingroup.com

# **About Mission**

Mission is a suburb of Vancouver, bordering Maple Ridge, Agassiz and Chilliwack, with approximately 41,519 (2022) residents living in a land area of 41,519 (2022) square kilometers. Currently there are homes for sale in Mission, with an average price of 1,393,097, an average size of 2,302 sqft, and an average price per square feet of \$605.

# Mission Neighbourhoods

Dewdney Deroche Downtown Mission Durieu Hatzic Lake Errock Stave Falls Steelhead West Mission

# November 2024 Mission Overview

# KLEIN III



# Sales-to-Active Ratio







# **HPI Benchmark Price (Average Price)**







# **Market Share**







# Mission Single Family Houses

NOVEMBER 2024 - 5 YEAR TREND

KLEIN III

ROYAL LEPAGE

# **Market Status**

# Buyers Market

Mission is currently a **Buyers Market**. This means that **less than 12%** of listings are sold within **30 days**. Buyers may have a **slight advantage** when negotiating prices.



Lower Than Last Year







# Summary of Sales Price Change



# Summary of Sales Volume Change

Lower Than



# Sales Price



# **Number of Transactions**



# Mission Single Family Townhomes

KLEIN III

NOVEMBER 2024 - 5 YEAR TREND

### **Market Status**

# Buyers Market

Mission is currently a Buyers Market. This means that less than 12% of listings are sold within 30 days. Buyers may have a slight advantage when negotiating prices.









# Summary of Sales Price Change