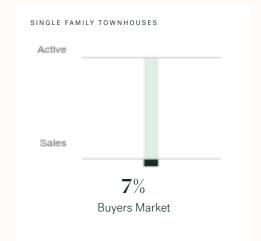

# Mission Single Family Townhomes

KLEIN III

NOVEMBER 2024 - 5 YEAR TREND

# Buyers Market

Mission is currently a Buyers Market. This means that less than 12% of listings are sold within 30 days. Buyers may have a slight advantage when negotiating prices.

# Sales-to-Active Ratio