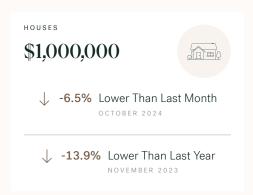

# **HPI Benchmark Price (Average Price)**

# **About Mission**

Mission is a suburb of Vancouver, bordering Maple Ridge, Agassiz and Chilliwack, with approximately 41,519 (2022) residents living in a land area of 41,519 (2022) square kilometers. Currently there are homes for sale in Mission, with an average price of 1,393,097, an average size of 2,302 sqft, and an average price per square feet of \$605.