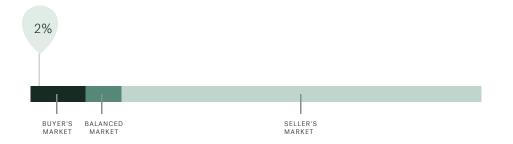

# Sales-to-Active Ratio

# Buyers Market

Mission is currently a **Buyers Market**. This means that **less than 12%** of listings are sold within **30 days**. Buyers may have a **slight advantage** when negotiating prices.

Lower Than Last Year